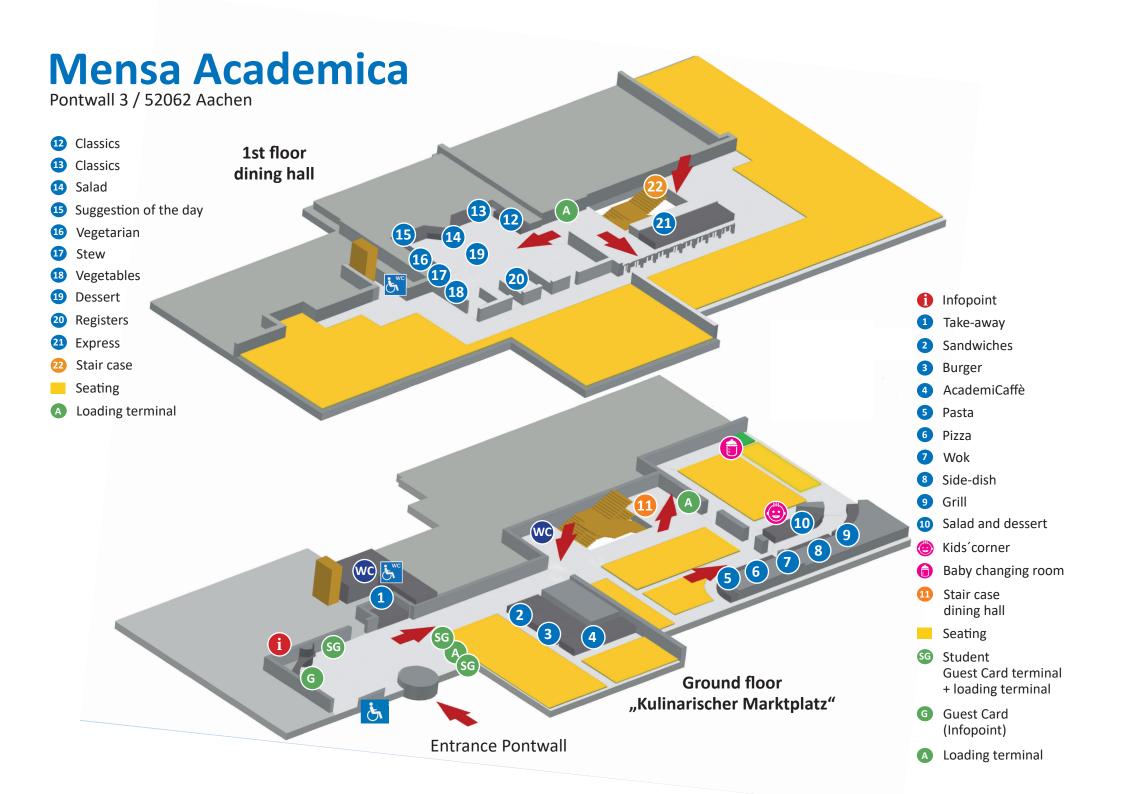

## • "Kulinarischer Marktplatz":

"Frontcooking" station for pizza, grilled burgers, pasta specialties, wok meals, grill / vegetable and salad bar / *AcademiCaffe* / breakfast / sandwiches

- A big dining hall with a great variety of menus, "Free-Flow" area and our "Express" if the food is needed fast
- 1,700 seats
   inside and outside the dining hall
- **Kids'corner**Baby changing room
- **Screens**for a better view on the food selection